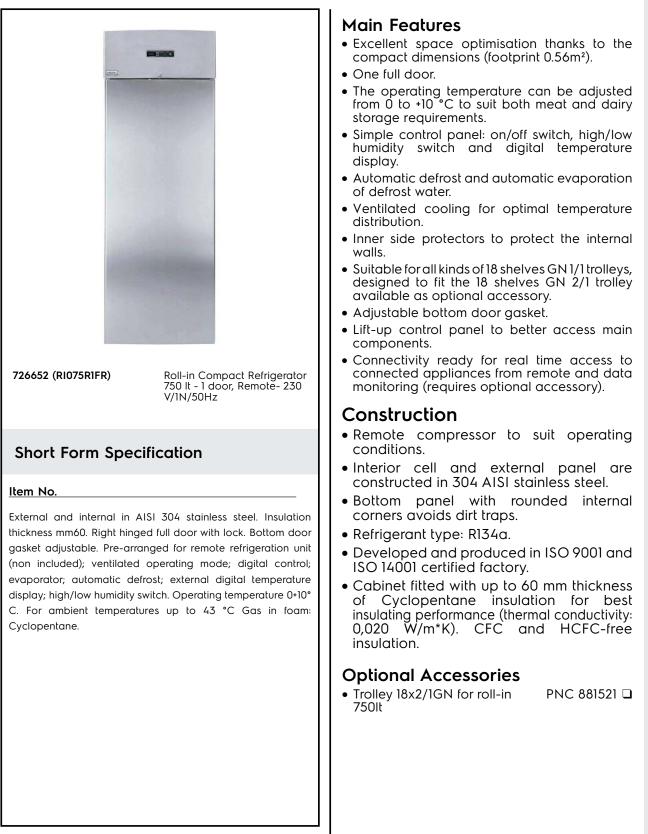

Roll-in Roll-in Compact Refrigerator 750 It - 1 door Remote

ITEM #

SIS #

AIA #

<u>MODEL #</u> NAME #

ROFESSIONA

Roll-in Compact Refrigerator 750 It - 1 door Remote

APPROVAL:

## Roll-in Roll-in Compact Refrigerator 750 It - 1 door Remote

| Electric                                                                                                                                                                                                          |                                                                                                   |
|-------------------------------------------------------------------------------------------------------------------------------------------------------------------------------------------------------------------|---------------------------------------------------------------------------------------------------|
| Supply voltage:<br>726652 (RI075RIFR)                                                                                                                                                                             | 230 V/1 ph/50 Hz                                                                                  |
| Key Information:                                                                                                                                                                                                  |                                                                                                   |
| Door hinges:<br>External dimensions, Width:<br>External dimensions, Height:<br>Number and type of doors:<br>External side panels:<br>External top panels:<br>External door material:<br>Internal panels material: | Right Side<br>750 mm<br>2100 mm<br>1 Full<br>304 AISI<br>Galvanized Steel<br>304 AISI<br>304 AISI |
| <b>Refrigeration Data</b>                                                                                                                                                                                         |                                                                                                   |
| Control type:<br>Refrigeration type:<br>Suggested refrigeration                                                                                                                                                   | Digital<br>R134a;R513A;R426A                                                                      |
| power:<br>Condition at evaporation<br>temperature:                                                                                                                                                                | 580 W<br>-10 °C                                                                                   |
| Condition at condensation temperature:                                                                                                                                                                            | 55 °C                                                                                             |
| Condition at ambient<br>temperature:                                                                                                                                                                              | 43 °C                                                                                             |
| Connection pipes (remote) -<br>outlet:                                                                                                                                                                            | 10 mm                                                                                             |