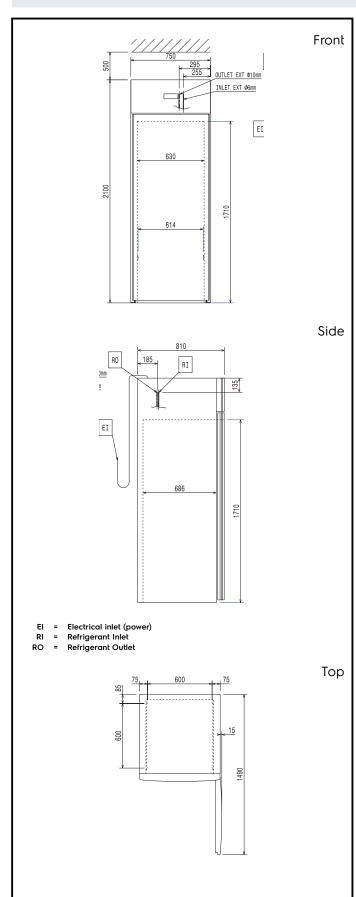

## Roll-in Roll-in Compact Refrigerator 750 It - 1 door Remote

| Electric                                                                                                                                                                                                          |                                                                                                   |
|-------------------------------------------------------------------------------------------------------------------------------------------------------------------------------------------------------------------|---------------------------------------------------------------------------------------------------|
| Supply voltage:<br>726652 (RI075RIFR)                                                                                                                                                                             | 230 V/1 ph/50 Hz                                                                                  |
| Key Information:                                                                                                                                                                                                  |                                                                                                   |
| Door hinges:<br>External dimensions, Width:<br>External dimensions, Height:<br>Number and type of doors:<br>External side panels:<br>External top panels:<br>External door material:<br>Internal panels material: | Right Side<br>750 mm<br>2100 mm<br>1 Full<br>304 AISI<br>Galvanized Steel<br>304 AISI<br>304 AISI |
| <b>Refrigeration Data</b>                                                                                                                                                                                         |                                                                                                   |
| Control type:<br>Refrigeration type:<br>Suggested refrigeration                                                                                                                                                   | Digital<br>R134a;R513A;R426A                                                                      |
| power:<br>Condition at evaporation<br>temperature:                                                                                                                                                                | 580 W<br>-10 °C                                                                                   |
| Condition at condensation temperature:                                                                                                                                                                            | 55 °C                                                                                             |
| Condition at ambient<br>temperature:                                                                                                                                                                              | 43 °C                                                                                             |
| Connection pipes (remote) -<br>outlet:                                                                                                                                                                            | 10 mm                                                                                             |

6 mm

Connection pipes (remote) -

inlet

Roll-in Roll-in Compact Refrigerator 750 It - 1 door Remote

The company reserves the right to make modifications to the products without prior notice. All information correct at time of printing.